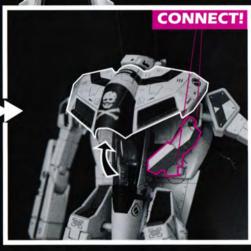

# TRANSFORM TO GUARDIAN

PUSH TOWARDS THE DIRECTION OF THE ARROW AS SHOWN IN THE PHOTO.

## TRANSFORM TO GUARDIAN