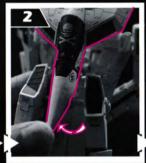

# TRANSFORM TO GUARDIAN

PUSH TOWARDS THE DIRECTION OF THE ARROW AS SHOWN IN THE PHOTO.