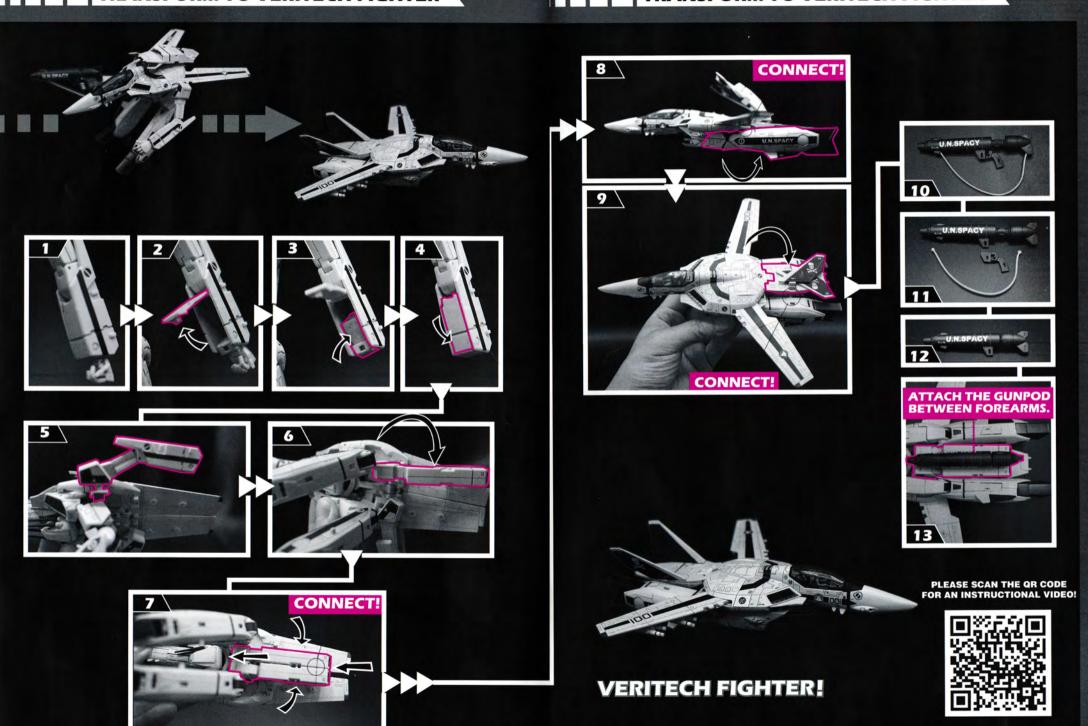

# TRANSFORM TO GUARDIAN

PUSH TOWARDS THE DIRECTION OF THE ARROW AS SHOWN IN THE PHOTO.

## TRANSFORM TO GUARDIAN