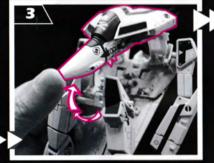

# TRANSFORM TO GUARDIAN

PUSH TOWARDS THE DIRECTION OF THE ARROW AS SHOWN IN THE PHOTO.