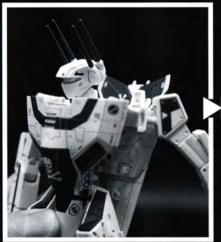

# TRANSFORM TO GUARDIAN

PUSH TOWARDS THE DIRECTION OF THE ARROW AS SHOWN IN THE PHOTO.

## TRANSFORM TO GUARDIAN