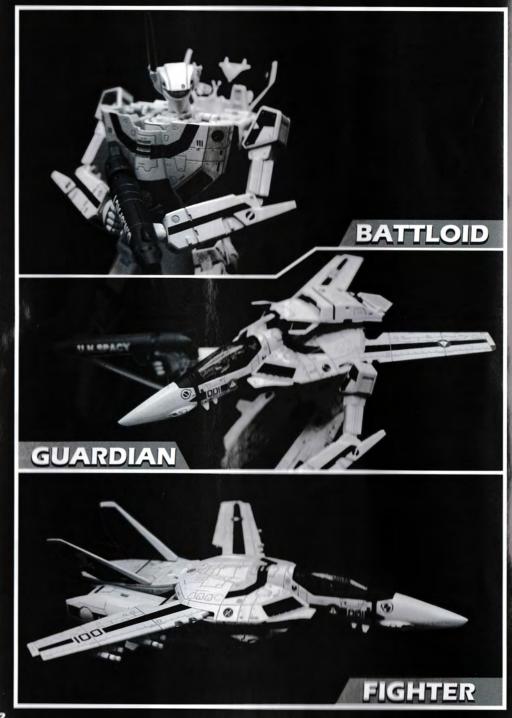

# TRANSFORM TO GUARDIAN













PUSH TOWARDS THE DIRECTION OF THE ARROW AS SHOWN IN THE PHOTO.

## TRANSFORM TO GUARDIAN







#### **COMING SOON!!!**







#### **LIGHT UP EFFECT**

THE BATTLES OF MOST ENGINEERS ENTRY (EVEN).







P.9

XOS THE REPURPORT OF THE WEST OF THE WAR OF THE WEST OF THE WAR OF THE WEST OF







### **WARNING:**

Choking hazard: small parts not for children under 3 years old. 警告:窒息危險-細小部份不適合三歲或以下之兒童

- Please check the instructions before usage of the product.

  Recommended for persons over 16 years old.

  Use caution when handling sharp or pointed parts.

  Care must be taken to avoid injury if any parts are broken by accident.

ADULT COLLECTIBLE. RECOMMENDED FOR AGES 16 & UP. CONFORMS TO THE SAFETY REQUIREMENTS OF ASTM F963.

\*ABS,PVC,PA,POM,Die-ca