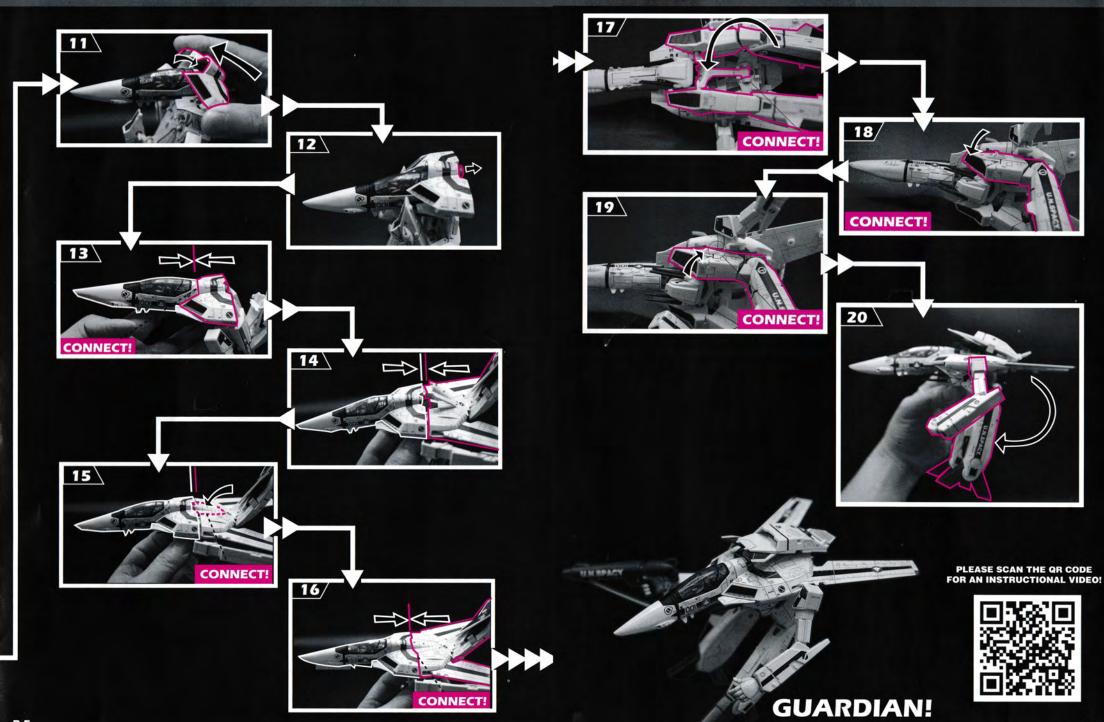

# TRANSFORM TO GUARDIAN

PUSH TOWARDS THE DIRECTION OF THE ARROW AS SHOWN IN THE PHOTO.

## TRANSFORM TO GUARDIAN