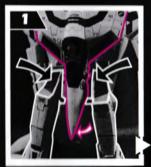

# TRANSFORM TO GUARDIAN

PUSH TOWARDS THE DIRECTION OF THE ARROW AS SHOWN IN THE PHOTO.