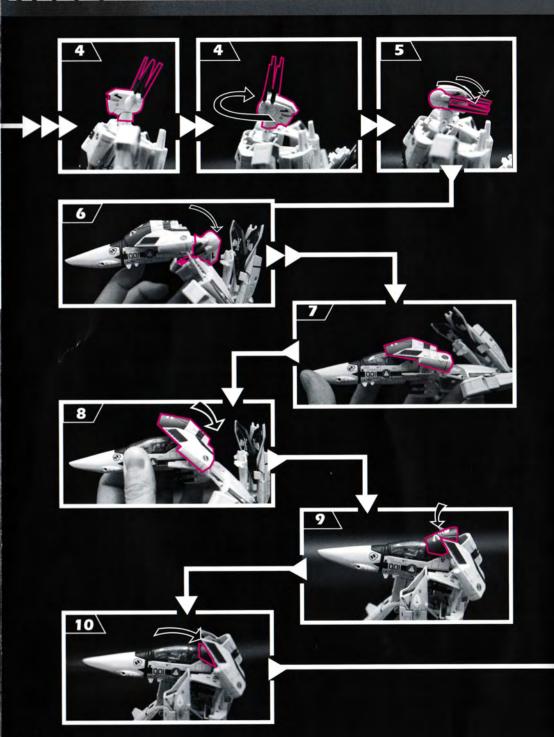

# TRANSFORM TO GUARDIAN

PUSH TOWARDS THE DIRECTION OF THE ARROW AS SHOWN IN THE PHOTO.

## TRANSFORM TO GUARDIAN