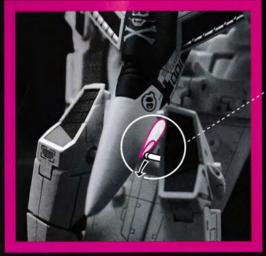

# TRANSFORM TO GUARDIAN

PUSH TOWARDS THE DIRECTION OF THE ARROW AS SHOWN IN THE PHOTO.