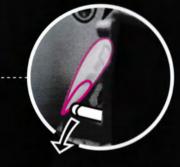

# TRANSFORM TO GUARDIAN

PUSH TOWARDS THE DIRECTION OF THE ARROW AS SHOWN IN THE PHOTO.